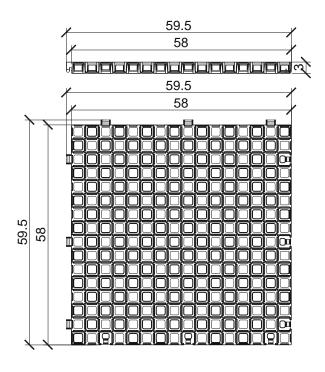

| 95                                     |
| Load category                   | -                    | SLW60 According to DIN1072             |
| Weight                          | kg                   | 0,97 (± 10%)                           |
| Place of production             | -                    | Italy                                  |

 $<sup>^{\</sup>star}$  in consideration of the recycled material, the measures should be evaluated with a tolerance of  $\pm$  1,5%



#### 3. STRATIGRAPHY



# 4. INSTALLATION METHOD

The Geocell is installed by placing the grid from right to left and from top to bottom (in the figure the starting grid is visible in blue). It is essential to verify the correct coupling between the two grids.



Rev. 01 10/2022

# 5. TECHNICAL DRAWINGS



# 6. PACKAGING AND TRANSPORT

| Product code                           | -              | EGEOCEL5858                           |
|----------------------------------------|----------------|---------------------------------------|
| Packaging dimensions                   | cm             | 120 x 120 x H240                      |
| Type of packaging                      | -              | Stacked and wrapped with plastic film |
| Pcs per pallet                         | pcs            | 300                                   |
| Sqm per pallet                         | m <sup>2</sup> | 100                                   |
| Package gross weight (pallet included) | kg             | 310                                   |