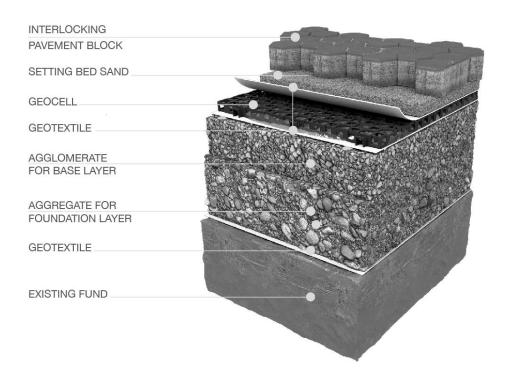

64                                     |
| Storage capacity                | l/m²                 | 27,6                                   |
| Drening capacity                | l/sec/m <sup>2</sup> | 4                                      |
| Breaking load                   | t/m²                 | 95                                     |
| Load category                   | -                    | SLW60 According to DIN1072             |
| Weight                          | kg                   | 0,97 (± 10%)                           |
| Place of production             | -                    | Italy                                  |

 $<sup>^{\</sup>star}$  in consideration of the recycled material, the measures should be evaluated with a tolerance of  $\pm$  1,5%



#### 3. STRATIGRAPHY



# 4. INSTALLATION METHOD

The Geocell is installed by placing the grid from right to left and from top to bottom (in the figure the starting grid is visible in blue). It is essential to verify the correct coupling between the two grids.



Rev. 01 10/2022

# 5. TECHNICAL DRAWINGS



# 6. PACKAGING AND TRANSPORT

| Product code                           | -              | EGEOCEL5858                           |
|----------------------------------------|----------------|---------------------------------------|
| Packaging dimensions                   | cm             | 120 x 120 x H240                      |
| Type of packaging                      | -              | Stacked and wrapped with plastic film |
| Pcs per pallet                         | pcs            | 300