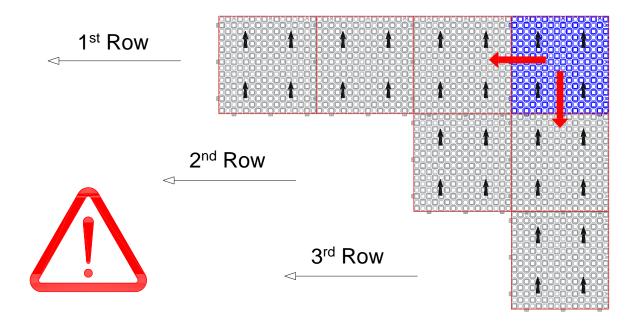

# 4. INSTALLATION METHOD

The Geocell is installed by placing the grid from right to left and from top to bottom (in the figure the starting grid is visible in blue). It is essential to verify the correct coupling between the two grids.